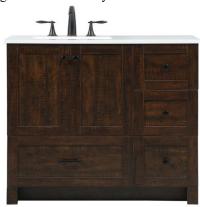

## Soma collection

36 inch single bathroom vanity Set

Item No: VF2836EX (Expresso)

Item No: VF2836NT (Natural Oak)

## **Dimensions**

| Overall dimensions | 36"L x 19"W x 34"H |
|--------------------|--------------------|
| Top thickness      | 0.7"               |
|                    |                    |

| Specifications                      |                      |
|-------------------------------------|----------------------|
| Base Finish                         | Expresso/Natural Oak |
| Top finish                          | Ivory white          |
| Base material                       | MDF                  |
| Top material                        | Engineered Marble    |
| Sink included                       | yes                  |
| sink material                       | porcelain            |
| overflow hole                       | yes                  |
| sink type                           | undermount           |
| Doors                               | Yes                  |
| number of doors                     | 2                    |
| Drawers                             | yes                  |
| number of Functional drawers        | 4                    |
| soft close drawer glides            | Yes                  |
| mounting location                   | free-standing        |
| mounting bracket included           | no                   |
| backsplash included                 | no                   |
| drain assembly included             | no                   |
| faucet included                     | no                   |
| Compatible faucet installation type | widespread           |
| P-trap included                     | no                   |
| assembly required                   | no                   |
| installation required               | yes                  |
| warranty                            | 1 year limited       |
| Shipment Type                       | LTL                  |

**Available Finishes**