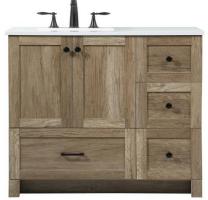

## Soma collection

36 inch single bathroom vanity Set

Item No: VF2836EX (Expresso)

Item No: VF2836NT (Natural Oak)

## **Dimensions**

| Overall dimensions | 36"L x 19"W x 34"H |
|--------------------|--------------------|
| Top thickness      | 0.7"               |
|                    |                    |

| Specifications                      |                      |
|-------------------------------------|----------------------|
| Base Finish                         | Expresso/Natural Oak |
| Top finish                          | Ivory white          |
| Base material                       | MDF                  |
| Top material                        | Engineered Marble    |
| Sink included                       | yes                  |
| sink material                       | porcelain            |
| overflow hole                       | yes                  |
| sink type                           | undermount           |
| Doors                               | Yes                  |
| number of doors                     | 2                    |
| Drawers                             | yes                  |
| number of Functional drawers        | 4                    |
| soft close drawer glides            | Yes                  |
| mounting location                   | free-standing        |
| mounting bracket included           | no                   |
| backsplash included                 | no                   |
| drain assembly included             | no                   |
| faucet included                     | no                   |
| Compatible faucet installation type | widespread           |
| P-trap included                     | no                   |
| assembly required                   | no                   |
| installation required               | yes                  |
| warranty                            | 1 year limited       |
| Shipment Type                       | LTL                  |

**Available Finishes**